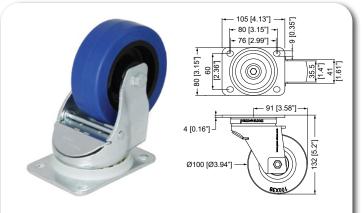

## W9000-AUTO Automatic Swivel Castor

| Tyre Thickness   | 36mm / 1.4"             |
|------------------|-------------------------|
| Carrying Weight  | 250kg / 550Lb per wheel |
| Break            | No                      |
| Wheel Diameter Ø | 100mm / 3.94"           |