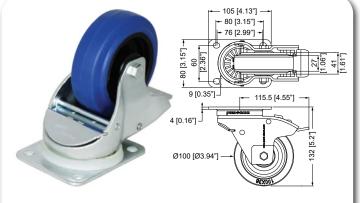

#### **W0985-AUTO**

**Automatic Swivel Castor with Brake** 

| Tyre Thickness         | 27mm / 1"               |
|------------------------|-------------------------|
| <b>Carrying Weight</b> | 200kg / 440Lb per wheel |
| Break                  | Yes                     |
| Wheel Diameter Ø       | 100mm / 3.94"           |