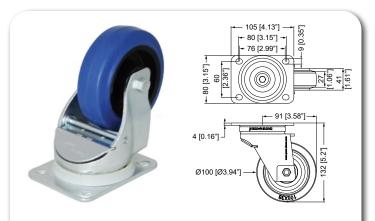

## W0990-AUTO Automatic Swivel Castor

| Tyre Thickness   | 27mm / 1"               |
|------------------|-------------------------|
| Carrying Weight  | 200kg / 440Lb per wheel |
| Break            | No                      |
| Wheel Diameter Ø | 100mm / 3.94"           |

## W9000-AUTO Automatic Swivel Castor

| Tyre Thickness   | 36mm / 1.4"             |
|------------------|-------------------------|
| Carrying Weight  | 250kg / 550Lb per wheel |
| Break            | No                      |
| Wheel Diameter Ø | 100mm / 3.94"           |