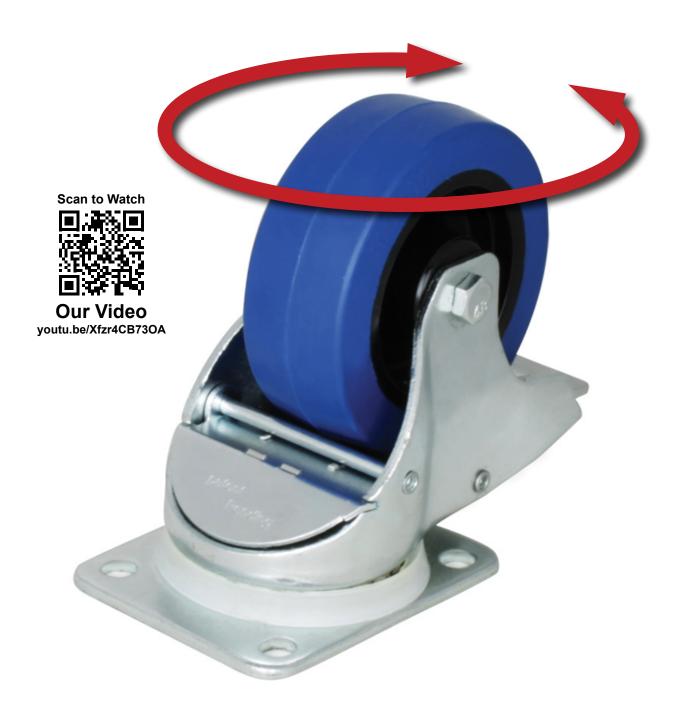

# **Automatic Self-aligning Castors**

V2.1 - June 1, 2022

Web: www.penn-elcom.com E-Mail: info@.penn-elcom.com

The new 100mm / 4" automatic castors with blue rubber wheels are a unique self-centering castor that swivel back to their original position when lifted off a surface.

To use, just lift your case and each castor will quickly return to their starting alignment, ensuring that you no longer need to manually spin them. This makes stacking cases faster, safer and require less hands.