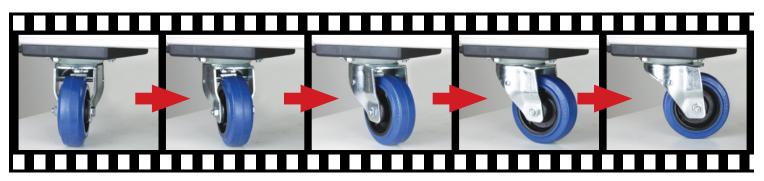

# **Automatic Self-aligning Castors**

V2.1 - June 1, 2022

Web: www.penn-elcom.com E-Mail: info@.penn-elcom.com

The new 100mm / 4" automatic castors with blue rubber wheels are a unique self-centering castor that swivel back to their original position when lifted off a surface.

To use, just lift your case and each castor will quickly return to their starting alignment, ensuring that you no longer need to manually spin them. This makes stacking cases faster, safer and require less hands.