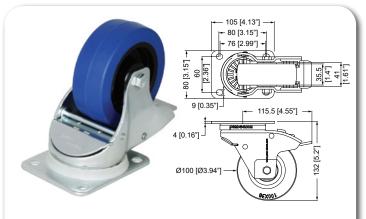

## W0990-AUTO Automatic Swivel Castor

| Tyre Thickness   | 27mm / 1"               |
|------------------|-------------------------|
| Carrying Weight  | 200kg / 440Lb per wheel |
| Break            | No                      |
| Wheel Diameter Ø | 100mm / 3.94"           |