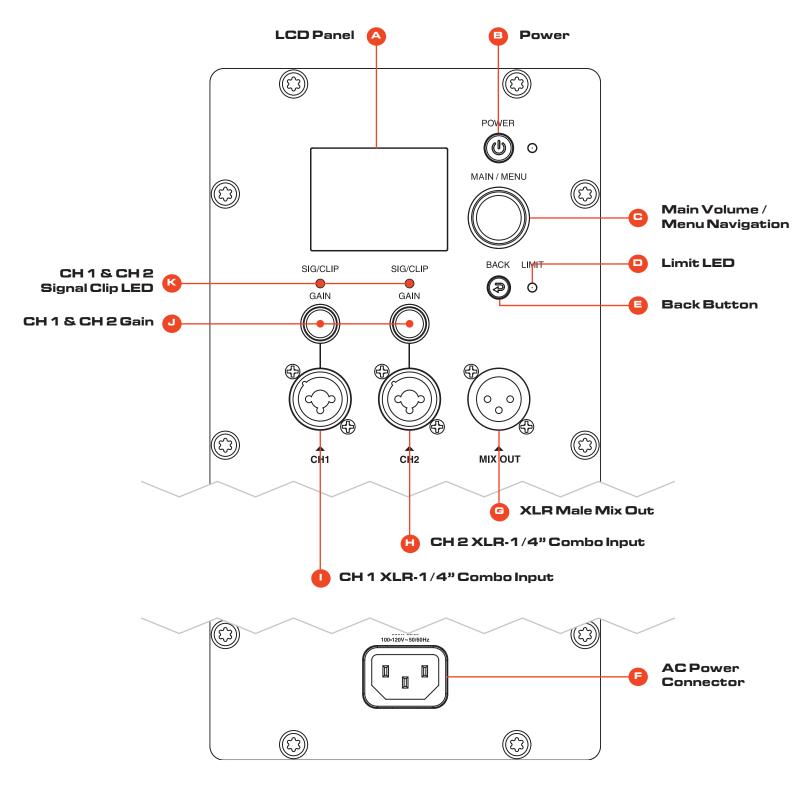

#### 1. POWER ON THE UNIT

- Connect the power cord to the AC Power Connector (F).
- 2. Press the Power Button [B] for .5 of a second to engage power.

#### 2. PLUGIN THE INPUTS

- Turn the Channel Gains (J)
   all the way to the left before connecting
   any inputs.
- 2. Connect your devices to the Input Jacks (G) (H) (I).

#### 3. SET UP THE CHANNELS

- 1. Insert input into desired channel
- 2. Slowly turn the Main Volume (C) knob to increase your main volume.
- 3. Adjust the Channel Gain knobs until your desired volume is achieved.

### 4. LCD Display

 Press the Main/Menu knob (C) to access the LCD display.

## 5. PAIR 🚷 Bluetooth AUDIO

This device supports Bluetooth audio streaming.

To connect your device:

- Press Main/Menu and navigate to the Settings field.
- 2. Select BT Audio Pairing.
- 3. Find the EON700 Speaker on your device
- 4. Download the JBL Pro Connect app from App Store/Google Play