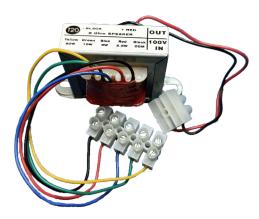

## 8 OHMS / 100 VOLT TRANSFORMER, 20 WATTS

The T20 is an 8 ohm to 100 volt transformer. By using the T20 you can change a standard 8 ohm loudspeaker into a 100 volt loudspeaker.

The T20 has several power tap settings from 2.5 to 20 watts.

## **T20 SPECIFICATIONS**

| Height | 1.7 inches (44 mm) | Transformer (100V) | 20W, 10W, 5W, 2.5W   |
|--------|--------------------|--------------------|----------------------|
| Depth  | 1.3 inches (34 mm) | Output             | 100V                 |
| Width  | 2.8 inches (70 mm) | Net Weight         | 10.6 ounces (0.3 kg) |
| Input  | 8 ohms             |                    |                      |